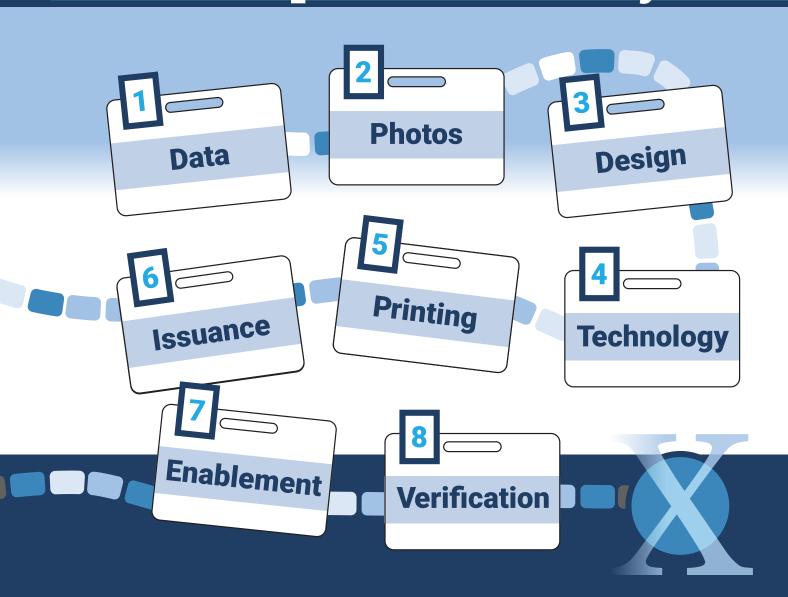

# **8 Steps of Discovery**

This badge issuance journey ensures your project is completed quickly, correctly, and on time the first time.

## YOU PRINT YOURSELF

Use our Upload Center to securely upload Create individual records in your Veonics Portal™ account, import batch lists. your data or use our securely hosted Veonics Portal™ ID management website. or integrate using our API and SFTP DATA integration tools. Provide existing photos with data. Use Upload existing photos in batches. Liveour Veonics Portal™ for live capture of capture new photos in real-time or utilize new photos, or use our Veonics CELLfie™ our Veonics CELLfie™ remote capture tool. **PHOTOS** capture tool. Start with one of our ID design templates, Edit one of our sample templates in our or our team will replicate your design. ID template designer, or start from We print after proof approval. scratch; our support team will be there to **DESIGN** assist. eXpress badging will work with your team eXpress badging will work with your team ensuring each technology works in all ensuring each technology works in all systems: RFID, barcode, and mag-stripe. systems: RFID, barcode, and mag-stripe. **TECHNOLOGY** We quickly, correctly, and on-time print, Our Veonics Portal™ software works in laminate, and encode all badge orders all Windows® printers, laminators, and using high-quality PVC printers and encoders. We provide tech support and **PRINTING** laminators. supplies. Badge orders can be shipped in a single Given your unique circumstances, our engagement, in multiple batches, or issuance team is there to offer tips and individually to each recipient. You provide processes on the best way to issue **ISSUANCE** addresses. badges to everyone. We eliminate manual entry by duplicating Manually enroll each badge individually existing ID numbers or providing an or batch import lists into each system. Or export list of new numbers for import use our Veonics Portal™ integration tool. **ENABLEMENT** enrollment. Once received, and before handing out Before handing out your badges, spotbadges, spot-check within each batch, check your print job confirming they look confirming they look great and work in all great and work in all systems. **VERIFICATION** systems.